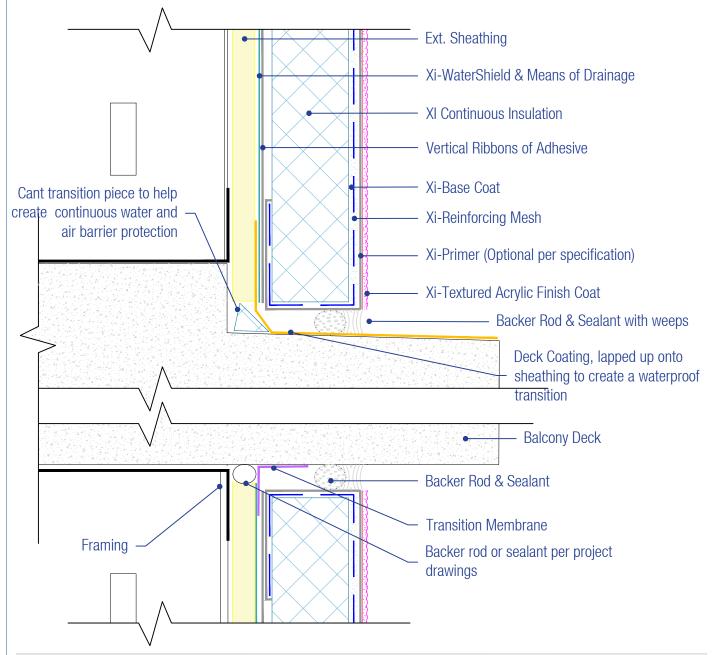

## WaterShield Xterior Insulation System Termination at Balcony

Date: 06-15-2021 Detail. WSXI.VI.2 v1

## NOTES:

- 1. FXI WaterShield transition and accessory products and installation can be found in the project specifications, product datasheets and the WaterShield Details.
- 2. Drainage must be provided behind backwrap by either using a drainage transition or pre-wrap insulation boards.
- 3. High or Ultra High impact resistance is recommended on wall areas subjected to pedestrian traffic or other exposure to impact.
- 4. Non FXI products are shown for the clarity of the FXI products only.